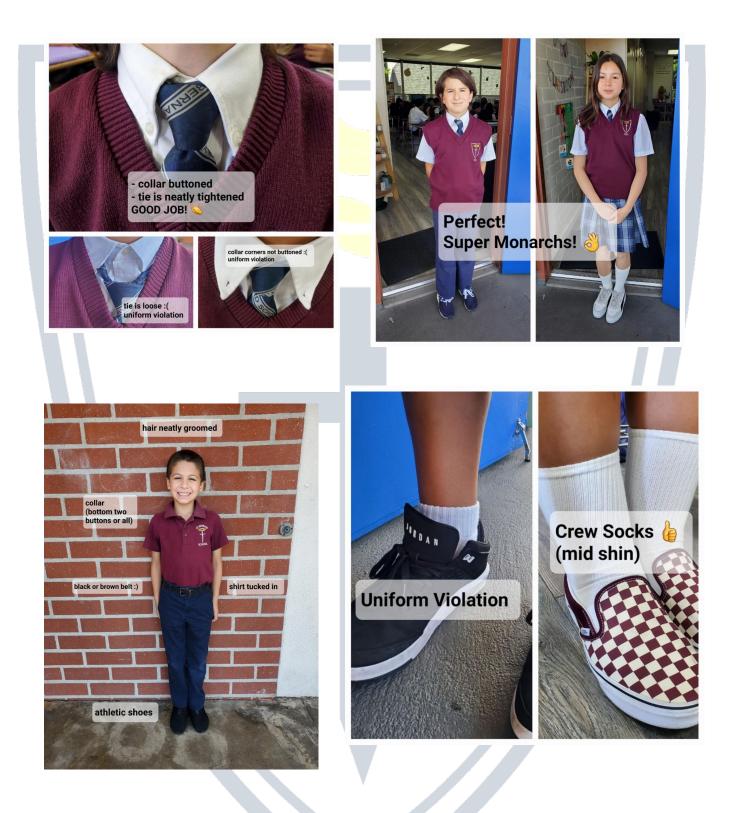

# St. Bernard Catholic School

Uniform Policy 9/1/23

| <b>School Uniforms</b><br>All uniforms should be clean, pressed and in good condition. Pants and skirts hemmed to appropriate length:<br>No more than 3 inches above the knee. |                                                                      |
|--------------------------------------------------------------------------------------------------------------------------------------------------------------------------------|----------------------------------------------------------------------|
| P.E. Uniforn                                                                                                                                                                   | n (Boys & Girls)                                                     |
|                                                                                                                                                                                | eatpants or shorts.                                                  |
|                                                                                                                                                                                | irt (P.E., jogathon, etc.)                                           |
| Regular Uniform                                                                                                                                                                | Regular Uniform                                                      |
| (Boys)                                                                                                                                                                         | (Girls)                                                              |
|                                                                                                                                                                                |                                                                      |
| Тор                                                                                                                                                                            | Тор                                                                  |
| St. Bernard polo shirt only - burgundy or grey with logo                                                                                                                       | St. Bernard polo shirt only - burgundy or grey with logo             |
|                                                                                                                                                                                |                                                                      |
| Bottom                                                                                                                                                                         | Bottom                                                               |
| St. Bernard pants                                                                                                                                                              | St. Bernard pants                                                    |
|                                                                                                                                                                                | St. Bernard bermuda shorts                                           |
| St. Bernard bermuda shorts                                                                                                                                                     |                                                                      |
|                                                                                                                                                                                | St. Bernard Skirts (skirts cannot be more than 3 inches above        |
| Belts                                                                                                                                                                          | the knee. Skirts are generously hemmed to allow for                  |
| Black belts only                                                                                                                                                               | adjustments)                                                         |
|                                                                                                                                                                                |                                                                      |
| Socks                                                                                                                                                                          | St. Bernard skorts (Skorts cannot be more than 3 inches abov         |
| White crew socks only. No logos.                                                                                                                                               | the knee. Skorts are generously hemmed to allow for                  |
|                                                                                                                                                                                | adjustments)                                                         |
|                                                                                                                                                                                |                                                                      |
|                                                                                                                                                                                | St. Bernard Jumpers (jumpers cannot be more than 3 inches            |
|                                                                                                                                                                                | above the knee. Jumpers are generously hemmed to allow for           |
|                                                                                                                                                                                | adjustments)                                                         |
|                                                                                                                                                                                |                                                                      |
|                                                                                                                                                                                | Belts                                                                |
|                                                                                                                                                                                | Black belts only                                                     |
|                                                                                                                                                                                | Contra                                                               |
|                                                                                                                                                                                | Socks<br>Solid navy blue, burgundy, white, grey socks. Crew or knee- |
|                                                                                                                                                                                | high socks only. No logos.                                           |
| Formal Uniform                                                                                                                                                                 | Formal Uniform                                                       |
| (Boys)                                                                                                                                                                         | (Girls)                                                              |
| Тор                                                                                                                                                                            | Тор                                                                  |
| White Oxford Shirts only (long sleeve or short sleeve                                                                                                                          | White Oxford shirts only (long sleeve or short sleeve                |
| permitted)                                                                                                                                                                     | permitted)                                                           |
| St. Bernard tie only (must be worn properly, non-optional)                                                                                                                     | St. Bernard tie only (must be worn properly, non-optional)           |
| St. Bernard Burgundy Vest (must be worn, non-optional)                                                                                                                         | St. Bernard Burgundy Vest (must be worn, non-optional)               |
| Bottom                                                                                                                                                                         | Bottom                                                               |
| St. Bernard Pants                                                                                                                                                              | St. Bernard Skirt, St. Bernard Pants                                 |
| St. Bernard Bermuda Shorts                                                                                                                                                     | St. Bernard Bermuda Shorts                                           |
|                                                                                                                                                                                | ckets (Boys & Girls)                                                 |
|                                                                                                                                                                                | l's Uniform. Non- uniform outerwear is not permitted.                |
| Additional ite                                                                                                                                                                 | ms (Boys & Girls)                                                    |
|                                                                                                                                                                                | hats may be worn outdoors only.                                      |
|                                                                                                                                                                                | ermitted. Must be sold by Michael's Uniform                          |